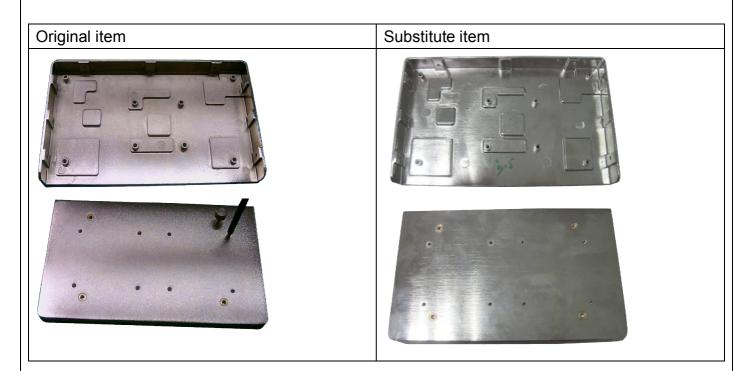

| NANO-KBN-i1-4151-R10                                                                                                           |              |                                                  |  |  |  |
|--------------------------------------------------------------------------------------------------------------------------------|--------------|--------------------------------------------------|--|--|--|
| NANO-KBN-i1-2101-R10                                                                                                           |              |                                                  |  |  |  |
|                                                                                                                                |              |                                                  |  |  |  |
| j <b>e</b>                                                                                                                     |              |                                                  |  |  |  |
| Dimensions                                                                                                                     | ■ Appearance | ☐ Package                                        |  |  |  |
| Label                                                                                                                          | BIOS         | ☐ Driver                                         |  |  |  |
| For more details please refer to the latest datasheet or visit <a href="http://www.ieiworld.com">http://www.ieiworld.com</a> . |              |                                                  |  |  |  |
|                                                                                                                                |              |                                                  |  |  |  |
|                                                                                                                                |              |                                                  |  |  |  |
|                                                                                                                                |              |                                                  |  |  |  |
|                                                                                                                                |              |                                                  |  |  |  |
| ,                                                                                                                              | <b>e</b>     | e<br>☐ Dimensions ■ Appearance<br>☐ Label ☐ BIOS |  |  |  |